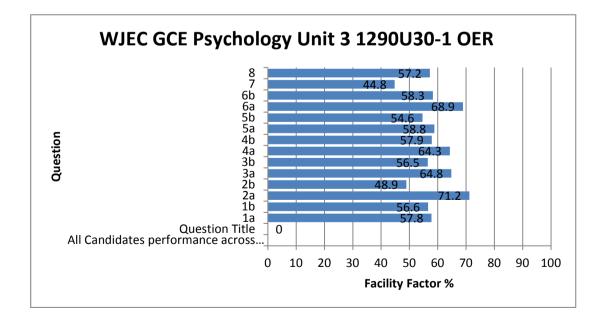

## WJEC GCE Psychology Unit 3 1290U30-1 OER

| ?                               | ?    | ?    | ?   | ?        | ?    | ?         |
|---------------------------------|------|------|-----|----------|------|-----------|
| Question Title                  | N    | Mean | S D | Max Mark | FF   | Attempt % |
| es performance across questions |      |      |     |          |      |           |
| Question Title                  | Ν    | Mean | S D | Max Mark | FF   | Attempt % |
| 1a                              | 622  | 8.7  | 3.3 | 15       | 57.8 | 41.6      |
| 1b                              | 625  | 5.7  | 2.2 | 10       | 56.6 | 41.8      |
| 2a                              | 276  | 7.1  | 2   | 10       | 71.2 | 18.4      |
| 2b                              | 259  | 7.3  | 4   | 15       | 48.9 | 17.3      |
| 3a                              | 23   | 6.5  | 2.4 | 10       | 64.8 | 1.5       |
| 3b                              | 21   | 8.5  | 4.2 | 15       | 56.5 | 1.4       |
| 4a                              | 1219 | 6.4  | 2.5 | 10       | 64.3 | 81.5      |
| 4b                              | 1209 | 8.7  | 3   | 15       | 57.9 | 80.8      |
| 5a                              | 1284 | 5.9  | 3   | 10       | 58.8 | 85.8      |
| 5b                              | 1337 | 8.2  | 3.4 | 15       | 54.6 | 89.4      |
| 6a                              | 892  | 6.9  | 2.2 | 10       | 68.9 | 59.6      |
| 6b                              | 851  | 8.7  | 3.1 | 15       | 58.3 | 56.9      |
| 7                               | 512  | 11.2 | 5.1 | 25       | 44.8 | 34.2      |
| 8                               | 951  | 14.3 | 4.6 | 25       | 57.2 | 63.6      |

All Candidates' performance across questions